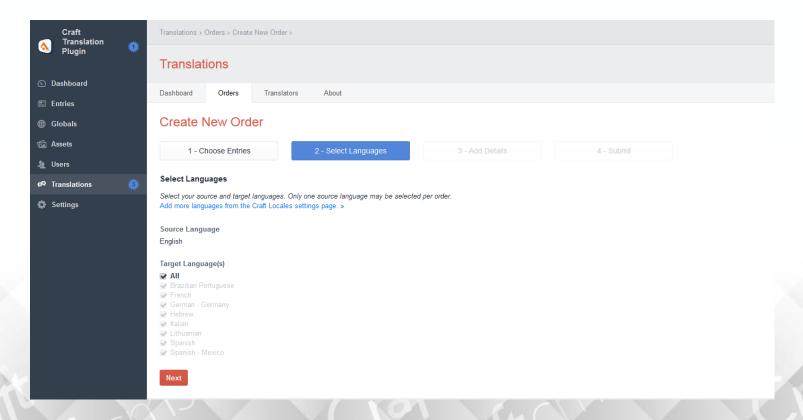

# **Translation Plugin for Craft CMS**







#### Enables Craft CMS Professional Translation. Enables Clients to:

- ✓ Select Craft Entries & Globals
- ✓ Send for Translation to Acclaro
- ✓ Track Order Progress
- ✓ Automatically Receive Translations Back into Craft CMS
- ✓ Review & Publish High Quality Translations

# **Pre-Requisite Step**

# **Configure Craft Locales**







# Install Plugin & Connect to Acclaro with a 'My Acclaro' API Token





#### **Select Craft Entries for Translation**





#### **Confirm Entries in Translation Order Submission Form**















#### **Submit or Save Order**







### **Track Progress of Submitted Orders**





#### **Review and Publish Completed Translations**





## **Send Globals for Translation (As Needed)**