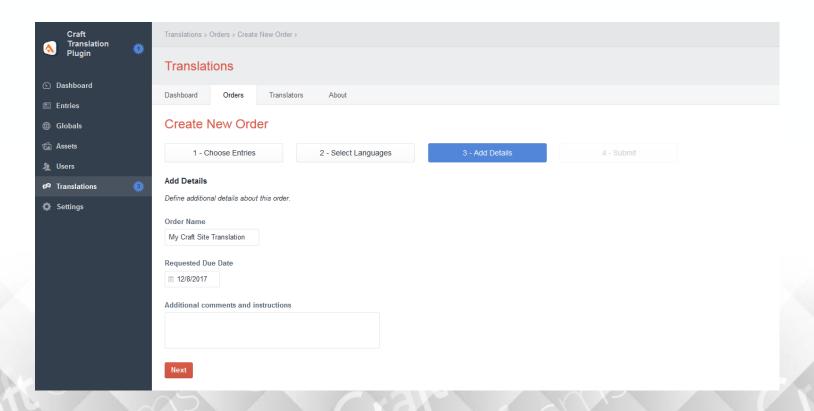

# **Translation Plugin for Craft CMS**







#### Enables Craft CMS Professional Translation. Enables Clients to:

- ✓ Select Craft Entries & Globals
- ✓ Send for Translation to Acclaro
- ✓ Track Order Progress
- ✓ Automatically Receive Translations Back into Craft CMS
- ✓ Review & Publish High Quality Translations

# **Pre-Requisite Step**

# **Configure Craft Locales**







# Install Plugin & Connect to Acclaro with a 'My Acclaro' API Token





#### **Select Craft Entries for Translation**





#### **Confirm Entries in Translation Order Submission Form**















#### **Submit or Save Order**







### **Track Progress of Submitted Orders**





#### **Review and Publish Completed Translations**





## **Send Globals for Translation (As Needed)**