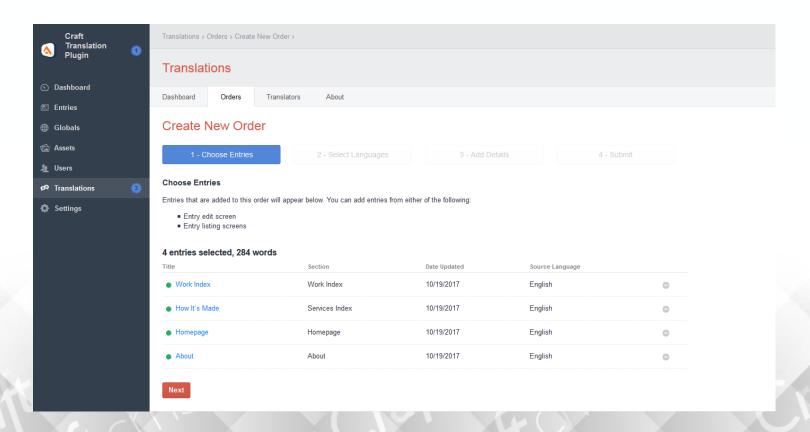

# **Translation Plugin for Craft CMS**







#### Enables Craft CMS Professional Translation. Enables Clients to:

- ✓ Select Craft Entries & Globals
- ✓ Send for Translation to Acclaro
- ✓ Track Order Progress
- ✓ Automatically Receive Translations Back into Craft CMS
- ✓ Review & Publish High Quality Translations

# **Pre-Requisite Step**

# **Configure Craft Locales**







# Install Plugin & Connect to Acclaro with a 'My Acclaro' API Token





#### **Select Craft Entries for Translation**





#### **Confirm Entries in Translation Order Submission Form**















#### **Submit or Save Order**







### **Track Progress of Submitted Orders**





#### **Review and Publish Completed Translations**





## **Send Globals for Translation (As Needed)**