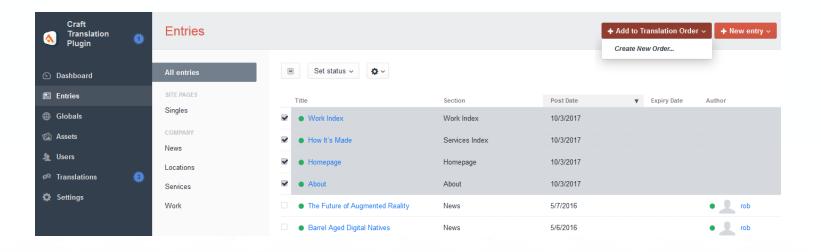

# **Translation Plugin for Craft CMS**







#### Enables Craft CMS Professional Translation. Enables Clients to:

- ✓ Select Craft Entries & Globals
- ✓ Send for Translation to Acclaro
- ✓ Track Order Progress
- ✓ Automatically Receive Translations Back into Craft CMS
- ✓ Review & Publish High Quality Translations

# **Pre-Requisite Step**

# **Configure Craft Locales**







# Install Plugin & Connect to Acclaro with a 'My Acclaro' API Token





#### **Select Craft Entries for Translation**





#### **Confirm Entries in Translation Order Submission Form**















#### **Submit or Save Order**







### **Track Progress of Submitted Orders**





#### **Review and Publish Completed Translations**





## **Send Globals for Translation (As Needed)**