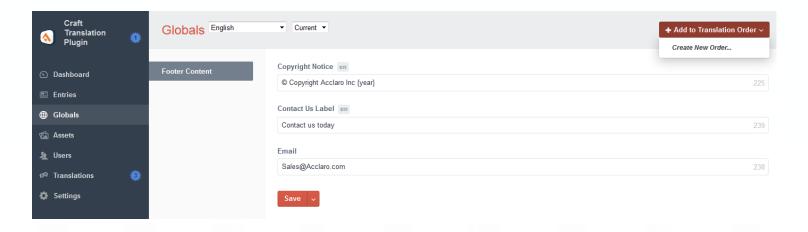

# **Translation Plugin for Craft CMS**







#### Enables Craft CMS Professional Translation. Enables Clients to:

- ✓ Select Craft Entries & Globals
- ✓ Send for Translation to Acclaro
- ✓ Track Order Progress
- ✓ Automatically Receive Translations Back into Craft CMS
- ✓ Review & Publish High Quality Translations

# **Pre-Requisite Step**

# **Configure Craft Locales**







# Install Plugin & Connect to Acclaro with a 'My Acclaro' API Token





#### **Select Craft Entries for Translation**





#### **Confirm Entries in Translation Order Submission Form**















#### **Submit or Save Order**







### **Track Progress of Submitted Orders**





#### **Review and Publish Completed Translations**





## **Send Globals for Translation (As Needed)**