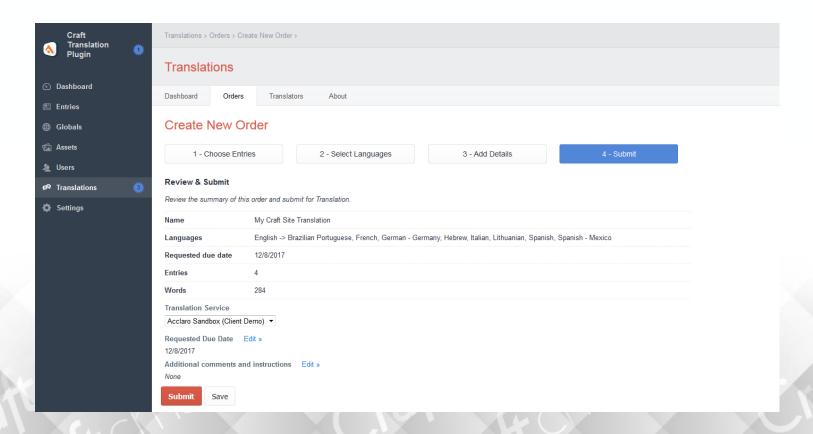

# **Translation Plugin for Craft CMS**







#### Enables Craft CMS Professional Translation. Enables Clients to:

- ✓ Select Craft Entries & Globals
- ✓ Send for Translation to Acclaro
- ✓ Track Order Progress
- ✓ Automatically Receive Translations Back into Craft CMS
- ✓ Review & Publish High Quality Translations

# **Pre-Requisite Step**

# **Configure Craft Locales**







# Install Plugin & Connect to Acclaro with a 'My Acclaro' API Token





#### **Select Craft Entries for Translation**





#### **Confirm Entries in Translation Order Submission Form**















#### **Submit or Save Order**







### **Track Progress of Submitted Orders**





#### **Review and Publish Completed Translations**





## **Send Globals for Translation (As Needed)**