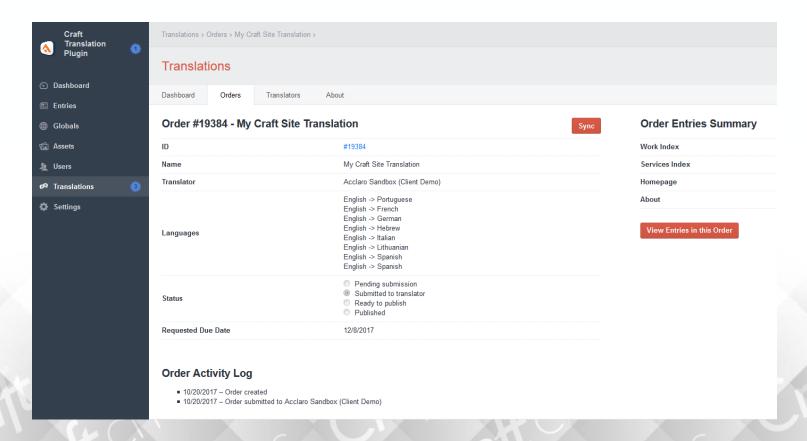

# **Translation Plugin for Craft CMS**







#### Enables Craft CMS Professional Translation. Enables Clients to:

- ✓ Select Craft Entries & Globals
- ✓ Send for Translation to Acclaro
- ✓ Track Order Progress
- ✓ Automatically Receive Translations Back into Craft CMS
- ✓ Review & Publish High Quality Translations

# **Pre-Requisite Step**

# **Configure Craft Locales**







# Install Plugin & Connect to Acclaro with a 'My Acclaro' API Token





#### **Select Craft Entries for Translation**





#### **Confirm Entries in Translation Order Submission Form**















#### **Submit or Save Order**







### **Track Progress of Submitted Orders**





#### **Review and Publish Completed Translations**





## **Send Globals for Translation (As Needed)**