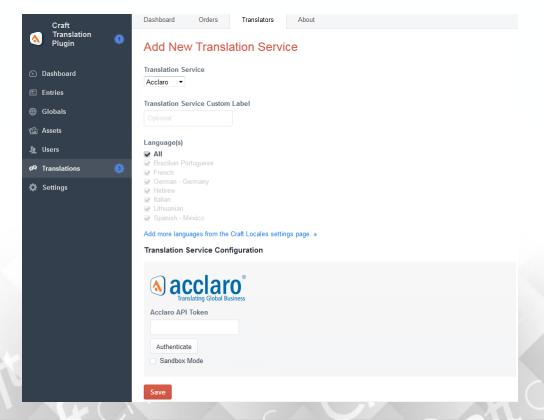

# **Translation Plugin for Craft CMS**







#### Enables Craft CMS Professional Translation. Enables Clients to:

- ✓ Select Craft Entries & Globals
- ✓ Send for Translation to Acclaro
- ✓ Track Order Progress
- ✓ Automatically Receive Translations Back into Craft CMS
- ✓ Review & Publish High Quality Translations

# **Pre-Requisite Step**

# **Configure Craft Locales**







# Install Plugin & Connect to Acclaro with a 'My Acclaro' API Token





#### **Select Craft Entries for Translation**





#### **Confirm Entries in Translation Order Submission Form**















#### **Submit or Save Order**







### **Track Progress of Submitted Orders**





#### **Review and Publish Completed Translations**





## **Send Globals for Translation (As Needed)**