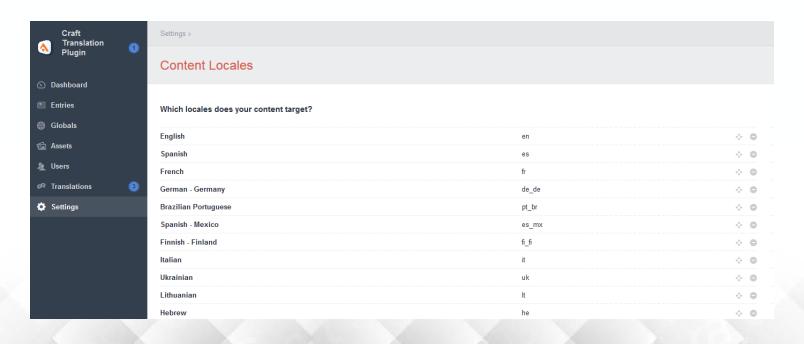

# **Translation Plugin for Craft CMS**







#### Enables Craft CMS Professional Translation. Enables Clients to:

- ✓ Select Craft Entries & Globals
- ✓ Send for Translation to Acclaro
- ✓ Track Order Progress
- ✓ Automatically Receive Translations Back into Craft CMS
- ✓ Review & Publish High Quality Translations

# **Pre-Requisite Step**

# **Configure Craft Locales**







# Install Plugin & Connect to Acclaro with a 'My Acclaro' API Token





#### **Select Craft Entries for Translation**





#### **Confirm Entries in Translation Order Submission Form**















#### **Submit or Save Order**







### **Track Progress of Submitted Orders**





#### **Review and Publish Completed Translations**





## **Send Globals for Translation (As Needed)**