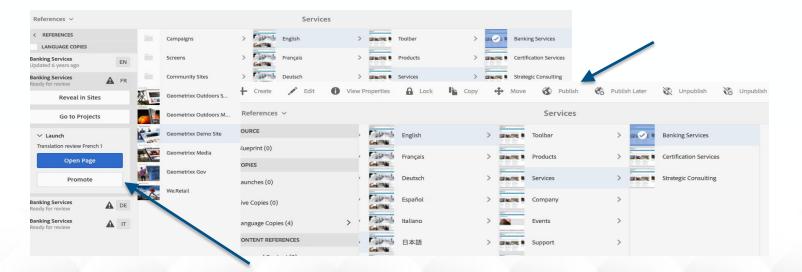

| 0                |                          |                 |                  |  |
| Method<br>Human Translation   | Adobe Experie   | nce Manager      |                          |                 |                  |  |
|                               | .=              |                  |                          | Translation Job |                  |  |
|                               | Title           | Path             |                          | Status          | State            |  |
|                               | Search          | /content/geometr | rixx/en/community/search | New             | Ready for review |  |

### **Step 11 If Edits are Needed, Reject the Translation with Comments; Acclaro Will Review & Resolve**



#### Step 12 Publish & Promote Translated Pages



### Access 'My Acclaro' Anytime to Track Translations or to Submit Manual Orders

#### 

My Acclaro | Ann Scott

|                                               |                                                                                                                                                                              |                                               |                                                                        |                                                                                        |                                                                                       |                                                                                                                              | * *          |
|-------------------