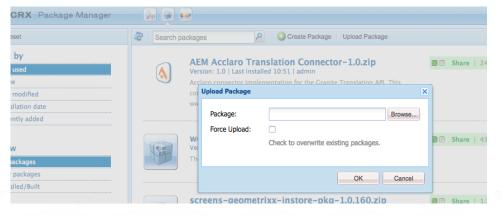

ving forward?
  - Run into any problems with technically managing translations and source content updates?

#### Step 2 Request My Acclaro Portal Access for an API Token

#### **My acclaro**

Dashbadari
Orders
API
Connectors

Externess Guids
Takes
Connectors

Web Token

Kers is a web token for this account. Use copy and pasts to load it into the application you wish to authorize. **Provide Web Token**Hare is a web token for this account. Use copy and pasts to load it into the application you wish to authorize. **Provide Web Token**Hyou have accidentally revealed your web taken so that it is no longer secret, you may reveale that token so that it cannot be used by any unauthorized person.

Taken to reveale:

Reveale:

#### Step 3 Install by Uploading the Zip Package and Pressing "install"



#### **Step 4 Configure AEM Translation Settings**

Cloud Services > Translation Integration

#### **Default configuration - Geometrixx Samples**

Translation Framework Configuration | Edit | Go to Translation Integration Framework

Translation Framework Settings

| $\sim$   | Sites |                                                         |
|----------|-------|---------------------------------------------------------|
| a-)      |       | Translation Workflow: Human Translation                 |
|          |       | Translation Provider: Acclaro Connector                 |
| <u> </u> |       | Content Category: general                               |
|          |       | Translate Tags: true                                    |
|          |       | Translate page assets: Using Sites tra