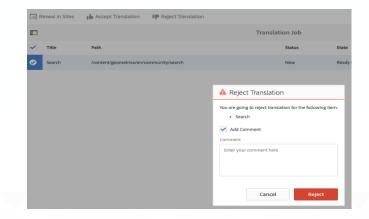

### **Step 10 Check Received Translations in 'Ready for Review' Status**

| Translation Summary           | Translation Job | $\sim$           |                          |                 |                  |  |
|-------------------------------|-----------------|------------------|--------------------------|-----------------|------------------|--|
| Administrator                 | Status          | Ready for review | ←                        |                 |                  |  |
| Language<br>French            | Pages           | 1                |                          |                 |                  |  |
| Provider<br>Acclaro Connector | O Assets        | 0                |                          |                 |                  |  |
| Method<br>Human Translation   | Adobe Experie   | nce Manager      |                          |                 |                  |  |
|                               | .=              |                  |                          | Translation Job |                  |  |
|                               | Title           | Path             |                          | Status          | State            |  |
|                               | Search          | /content/geometr | rixx/en/community/search | New             | Ready for review |  |

### **Step 11 If Edits are Needed, Reject the Translation with Comments; Acclaro Will Review & Resolve**